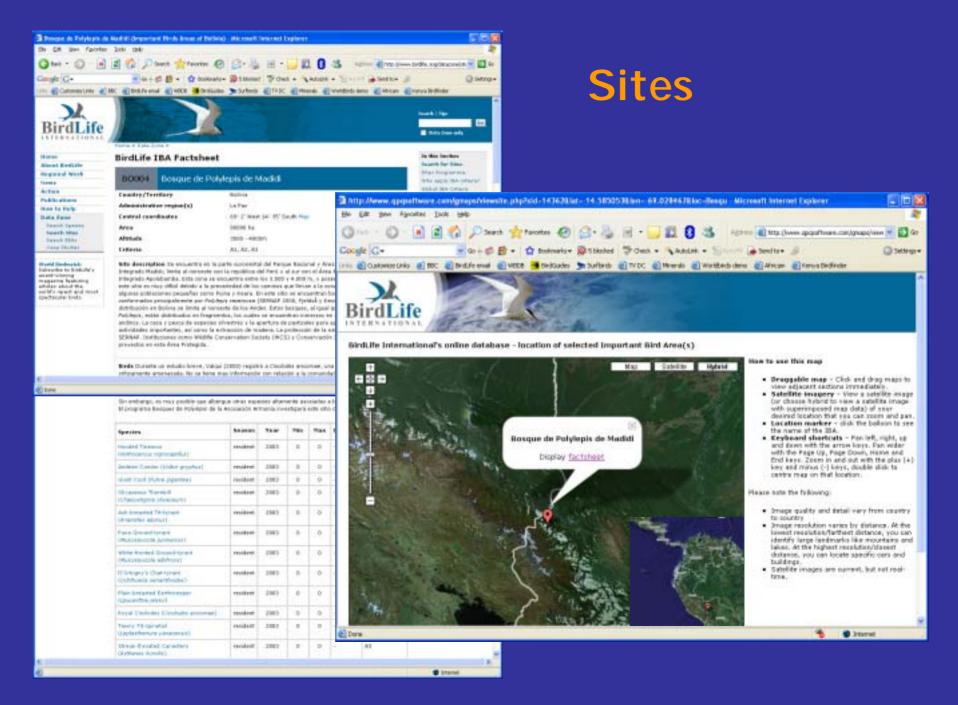

pment will include Marine Worldbirds, other taxa, common bird monitoring and an image bank

# Worldbirds – future implementations



## **GIS** and spatial visualisation tools

N30 Trapic-of-Cancel

N10

 Standard GIS for desk-top delineation of boundary

• On-line tool for delineation of I BAs (with USGS)

Spatial visualisation tools

 Google Earth
 NASA's Worldwind

S 10\* W50 W70 W30' W90\* W10\* Tropic of Capricorn \$30

#### Albatross and petrel satellite tracking



Albatross and petrel satellite tracking locations in the BirdLife Global Procellariiform Tracking Database



This part of the website is driven by a simplified version of the WBDB, and provides access to...

**Species factsheets** 

Site (IBA) factsheets

**Endemic Bird Area factsheets** 

... and links between them.





## Supporting work on Sites

- WBDB-Outcomes for management and monitoring (subject of training on Fri.)
- Worldbirds for observations and monitoring
- GLS tools for mapping
- Data Zone for presentation

#### Various IBA related applications