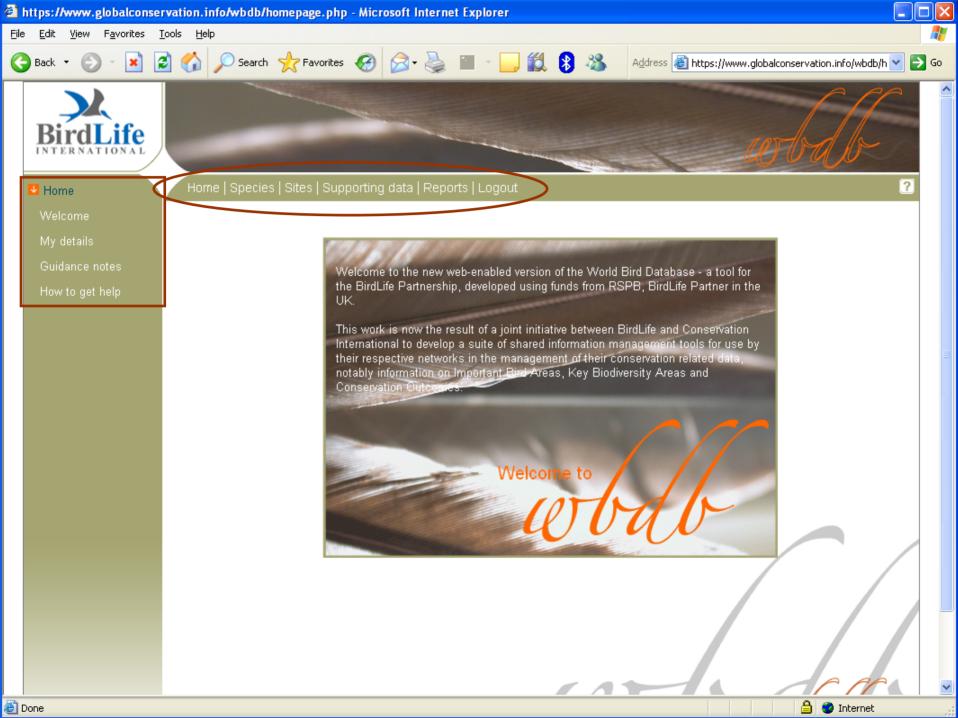

## **WBDB-Outcomes**

Web based system for management of conservation data, particularly for sites and species, jointly developed and shared by CI and BirdLife

- ✓ Species and Sites module
- ✓ Extensive tabular data
- ✓ Criteria application
- ✓ Monitoring
- ✓ Reports and exports
- ✓ Other taxa
- ✓ Multi-language
- ✓ Links to Worldbirds
- ✓ Standards (IUCN-CMP)
- ✓ Links to Red List and WDPA