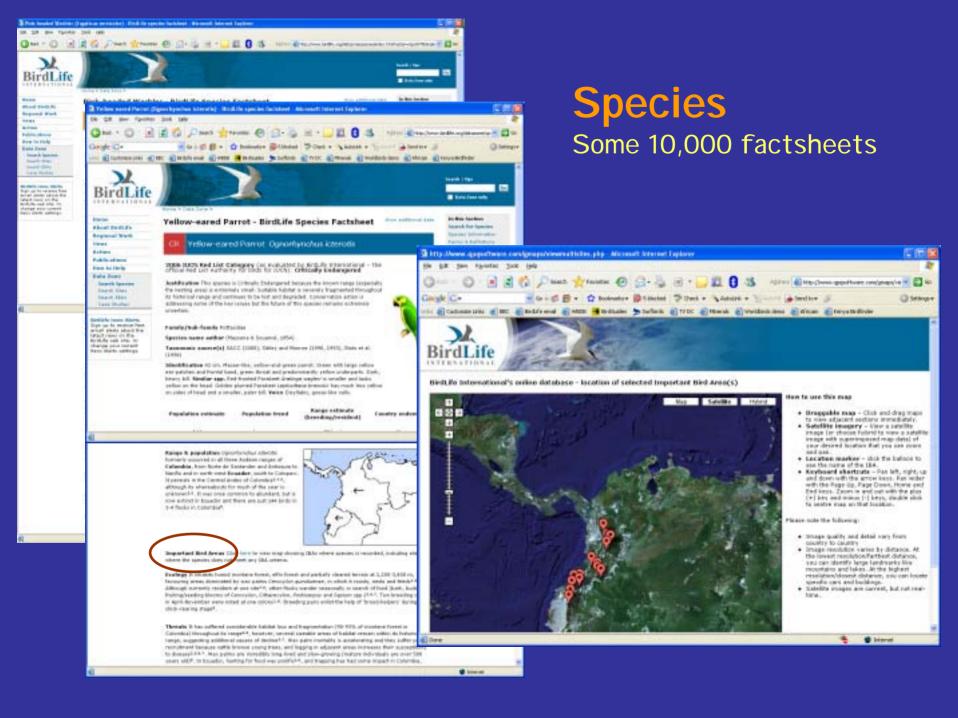

**Species factsheets** 

Site (IBA) factsheets

**Endemic Bird Area factsheets** 

... and links between them.