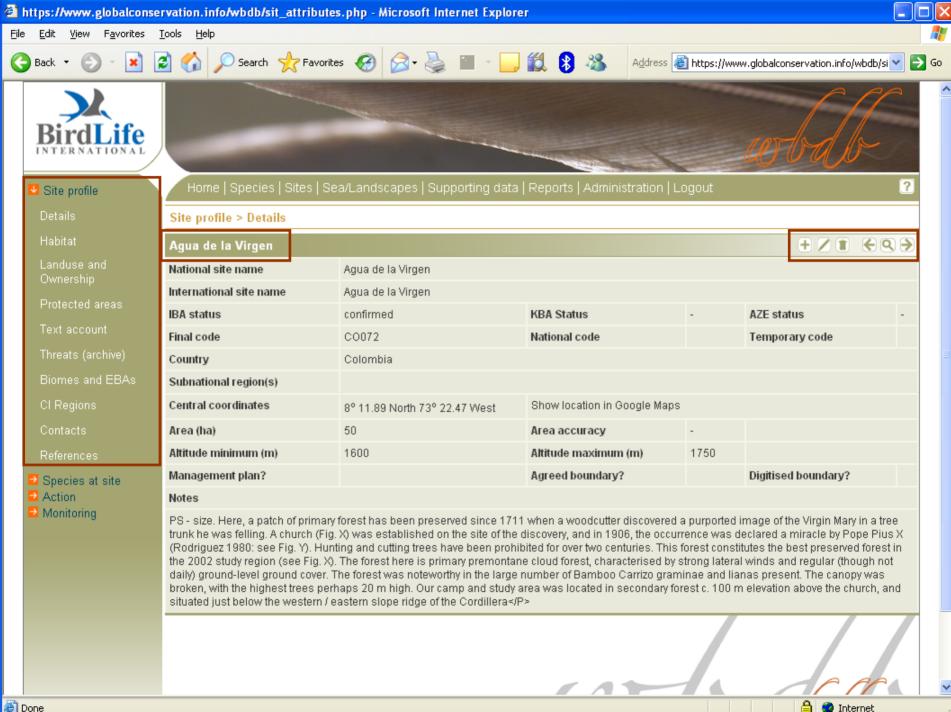

## **WBDB-Outcomes**

Web based system for management of conservation data, particularly for sites and species, jointly developed and shared by CI and BirdLife

- ✓ Species and Sites module
- ✓ Extensive tabular data
- ✓ Criteria application
- ✓ Monitoring
- ✓ Reports and exports
- ✓ Other taxa
- ✓ Multi-language
- ✓ Links to Worldbirds
- ✓ Standards (IUCN-CMP)
- ✓ Links to Red List and WDPA