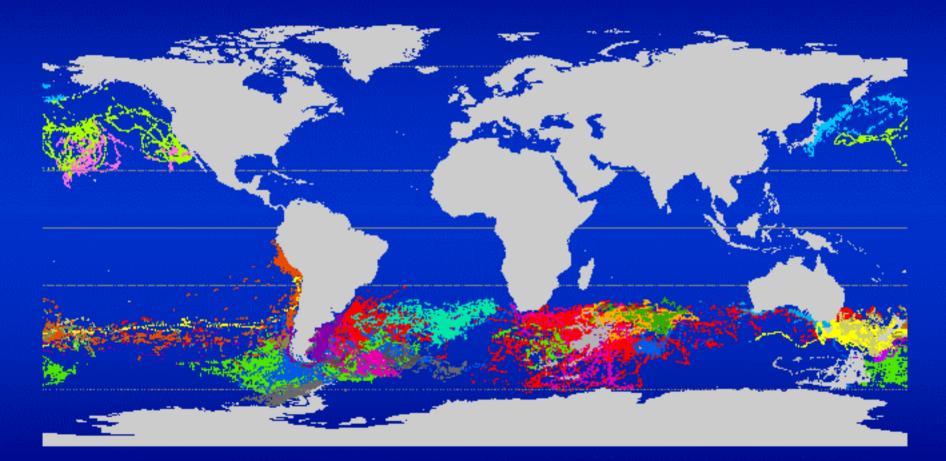

#### Albatross and petrel satellite tracking

Albatross and petrel satellite tracking locations in the BirdLife Global Procellariiform Tracking Database

This part of the website is driven by a simplified version of the WBDB, and provides access to...