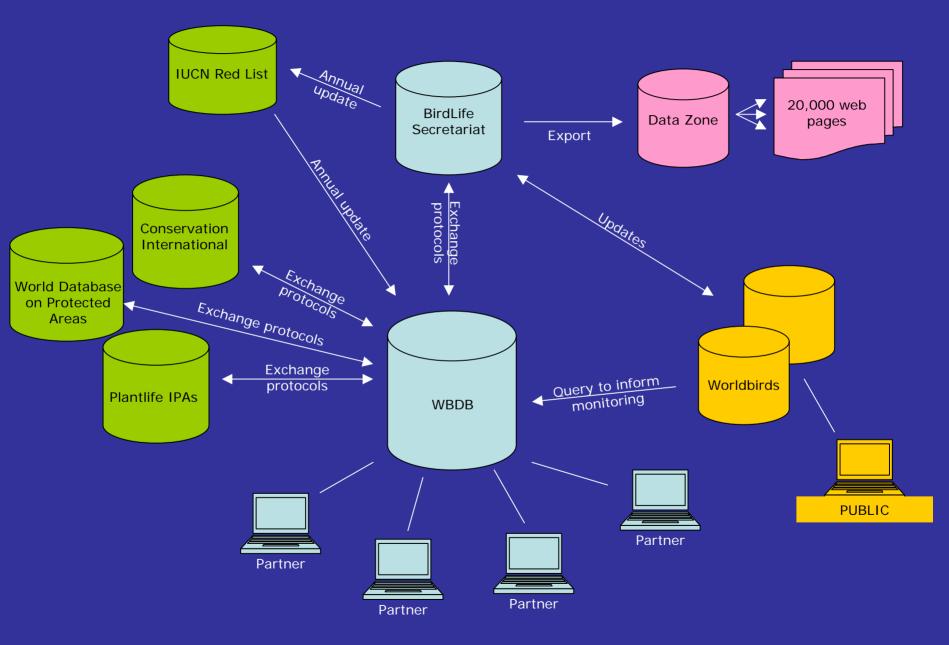

## **WBDB-Outcomes**

Web based system for management of conservation data, particularly for sites and species, jointly developed and shared by CI and BirdLife

- ✓ Species and Sites module
- ✓ Extensive tabular data
- ✓ Criteria application
- ✓ Monitoring
- ✓ Reports and exports
- ✓ Other taxa
- ✓ Multi-language
- ✓ Links to Worldbirds
- ✓ Standards (IUCN-CMP)
- ✓ Links to Red List and WDPA