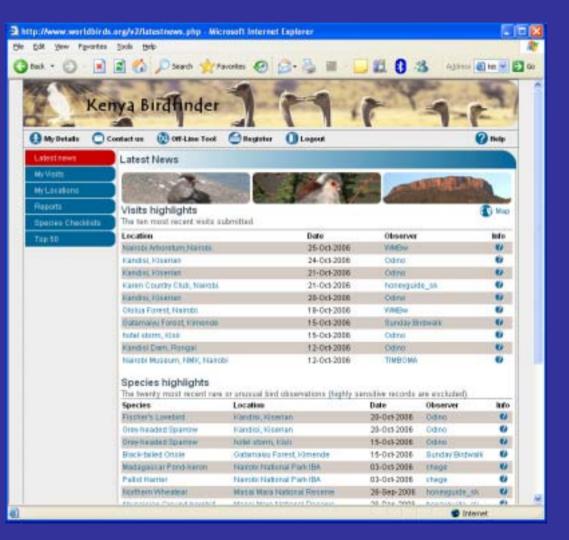

# Worldbirds

#### Web based system for capturing site-based bird observations

- Nationally configured and administered
- ✓ Latest news
- ✓ Observations/ checklists
- ✓ Location lists
- ✓ Species lists
- ✓ Mapping and reports
- ✓ Manage own data
- ✓ Download of data
- ✓ Links to WBDB